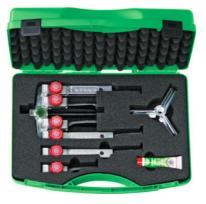

#### **Content:**

1 each two-leg and three-leg cross beam and 3 each extractor legs with different clamping depths and with knurled quick adjustment grip, in plastic case (275×230×83 mm) with foam inlay.

Jaw capacity: 90 mm Depth of reach up to: 100 / 200 mm

## **Technical description**

| Jaw capacity         | 90 mm        |
|----------------------|--------------|
| Depth of reach up to | 100 / 200 mm |