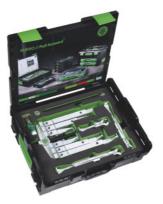

#### **Content:**

1 each two-leg and three-leg cross beams and 3 each extractor legs each with a different depth completely in KUKKO L-BOXX<sup>®</sup> size 136 with foam inlay. Jaw capacity: 120 mm

Depth of reach up to: 100 / 200 / 250 mm