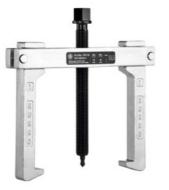

#### Version:

With reversible extractor legs (for external and internal extraction), strong cross beam and powerful spindle. The desired span is adjusted simply by moving the extraction legs.

#### **Application:**

A quick adjustment extractor for gear wheels, bearings, discs, etc., which can be adjusted to the required span.

External clamping range: 350 mm Internal capacity: 195 - 365 mm Depth of reach up to: 250 mm

### **Technical description**

| Depth of reach up to    | 250 mm       |
|-------------------------|--------------|
| Internal capacity       | 195 - 365 mm |
| External clamping range | 350 mm       |