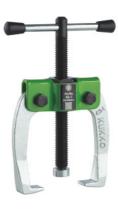

## Self-centring two-leg extractor, Type: 0

#### **Version:**

Very handy design with **jointed spread adjustment.** The extractor legs automatically grip the part to be extracted with a force that increases as the spindle pressure is applied. Extractor legs made from high-quality tool steel.

External clamping range: 60 mm Depth of reach up to: 50 mm

# **Technical description**

| External clamping range | 60 mm          |
|-------------------------|----------------|
| Depth of reach up to    | 50 mm          |
| Type of product         | Extractor tool |