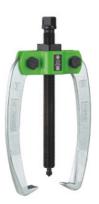

# Self-centring two-leg extractor, Type: 2

#### Version:

Very handy design with **jointed spread adjustment.** The extractor legs automatically grip the part to be extracted with a force that increases as the spindle pressure is applied. Extractor legs made from high-quality tool steel. External clamping range: 120 mm

Depth of reach up to: 120 mm

# **Technical description**

| Depth of reach up to    | 120 mm         |
|-------------------------|----------------|
| External clamping range | 120 mm         |
| Type of product         | Extractor tool |