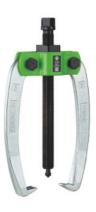

# Self-centring two-leg extractor, Type: 4

#### **Version:**

Very handy design with **jointed spread adjustment.** The extractor legs automatically grip the part to be extracted with a force that increases as the spindle pressure is applied. Extractor legs made from high-quality tool steel.

External clamping range: 250 mm Depth of reach up to: 200 mm

# **Technical description**

| External clamping range | 250 mm         |
|-------------------------|----------------|
| Depth of reach up to    | 200 mm         |
| Type of product         | Extractor tool |