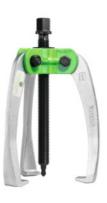

# Self-centring three-leg extractor, Type: 1

#### **Version:**

Very handy design with **jointed spread adjustment.** The extractor legs automatically grip the part to be extracted with a force that increases as the spindle pressure is applied. Extractor legs made from high-quality tool steel.

External clamping range: 100 mm Depth of reach up to: 100 mm

# **Technical description**

| Depth of reach up to    | 100 mm         |
|-------------------------|----------------|
| External clamping range | 100 mm         |
| Type of product         | Extractor tool |