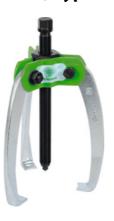

# Self-centring three-leg extractor, Type: 2

#### **Version:**

Very handy design with **jointed spread adjustment.** The extractor legs automatically grip the part to be extracted with a force that increases as the spindle pressure is applied. Extractor legs made from high-quality tool steel.

External clamping range: 120 mm Depth of reach up to: 120 mm

# **Technical description**

| External clamping range | 120 mm         |
|-------------------------|----------------|
| Depth of reach up to    | 120 mm         |
| Type of product         | Extractor tool |