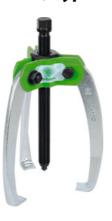

# Self-centring three-leg extractor, Type: 3

#### **Version:**

Very handy design with **jointed spread adjustment.** The extractor legs automatically grip the part to be extracted with a force that increases as the spindle pressure is applied. Extractor legs made from high-quality tool steel.

External clamping range: 160 mm Depth of reach up to: 160 mm