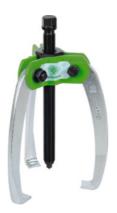

#### Version:

Very handy design with **jointed spread adjustment.** The extractor legs automatically grip the part to be extracted with a force that increases as the spindle pressure is applied. Extractor legs made from high-quality tool steel. External clamping range: 250 mm

Depth of reach up to: 200 mm

### **Technical description**

| Depth of reach up to    | 200 mm         |
|-------------------------|----------------|
| External clamping range | 250 mm         |
| Type of product         | Extractor tool |