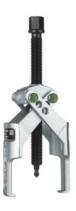

#### **Version:**

The self-locking pins allow individual selection of the clamping range and depth of reach. The extractor is self-clamping and simple to use due to the special design. Extremely large span range due to variable configuration of extractor legs (see diagram).

External clamping range: 100 mm Depth of reach up to: 70 mm

# **Technical description**

| External clamping range | 100 mm         |
|-------------------------|----------------|
| Depth of reach up to    | 70 mm          |
| Type of product         | Extractor tool |