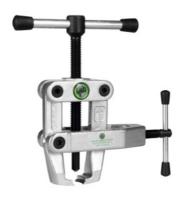

#### **Version:**

Specially shaped gripping faces on the extractor legs, which operate with a clamp to loosen the bearing (No. 881180).

### **Application:**

For extracting **flush fitted** ball bearings, rings, bushes etc.

External clamping range: 50 mm Depth of reach up to: 70 mm

# **Technical description**

| External clamping range | 50 mm |
|-------------------------|-------|
| Depth of reach up to    | 70 mm |