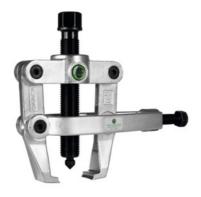

#### **Version:**

Specially shaped gripping faces on the extractor legs, which operate with a clamp to loosen the bearing (No. 881180).

### **Application:**

For extracting **flush fitted** ball bearings, rings, bushes etc.

External clamping range: 90 mm Depth of reach up to: 100 mm