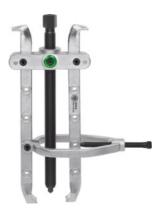

#### **Version:**

One side with separation claws for loosening flush fitted parts, the other side with normal extractor jaws. To free the bearing the separation claws are pressed between bearing and bearing seat by closing the clamp. The bearing is then fully removed by use of the spindle.

## **Application:**

For extracting ball races, pinions and so on, where access is difficult. For many jobs where normal extractors cannot be used due to lack of space.

Jaw capacity: 135 mm

Depth of reach up to: 270 mm