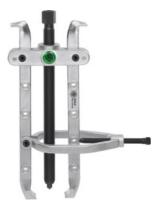

# Separator / extractor two legs, Type: 3

#### Version:

One side with separation claws for loosening flush fitted parts, the other side with normal extractor jaws. To free the bearing the separation claws are pressed between bearing and bearing seat by closing the clamp. The bearing is then fully removed by use of the spindle.

### **Application:**

For extracting ball races, pinions and so on, where access is difficult. For many jobs where normal extractors cannot be used due to lack of space.

Jaw capacity: 150 mm

Depth of reach up to: 325 mm