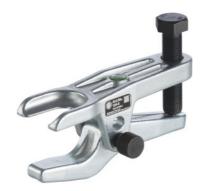

# Ball joint separator, Type: 0

#### Version:

Sturdy body with pressure frame and strong spindle. Of high-quality tool steel. Simple and quick application: simply the push extractor frame between the ball joint and tighten the screw. The joint will separate easily.

#### **Application:**

For pressing out the ball studs when disassembling ball joints. Also as extractor for track rod ends.

for ball joints of nominal size: 27 – 30 mm Lever travel capacity: 50 mm Fork aperture: 20 mm