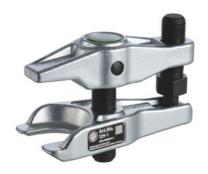

#### **Version:**

Sturdy body with pressure frame and strong spindle. Of high-quality tool steel. Simple and quick application: simply the push extractor frame between the ball joint and tighten the screw. The joint will separate easily.

### **Application:**

For pressing out the ball studs when disassembling ball joints. Also as extractor for track rod ends.

for ball joints of nominal size: 19 – 27 mm

Lever travel capacity: 50 mm Fork aperture: 18 – 22 mm

# **Technical description**

| Fork aperture                   | 18 – 22 mm     |
|---------------------------------|----------------|
| for ball joints of nominal size | 19 – 27 mm     |
| Lever travel capacity           | 50 mm          |
| Type of product                 | Extractor tool |