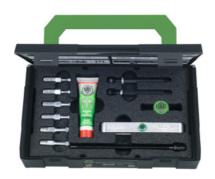

## Ball bearing extractor set in a plastic case, Type: 69-A

#### **Version:**

Extractor set in a plastic case consisting of 1 traverse, 1 spindle, 2 draw bolts and 3 pairs (sizes 69-A and 69-B) / 6 pairs pullers (size 69-C). Strong design of special steel, specially shaped pullers for precise seating in the ball bearing.