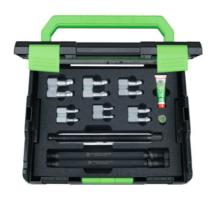

## Ball bearing extractor set in a plastic case, Type: 69-C

### **Version:**

Extractor set in a plastic case consisting of 1 traverse, 1 spindle, 2 draw bolts and 3 pairs (sizes 69-A and 69-B) / 6 pairs pullers (size 69-C). Strong design of special steel, specially shaped pullers for precise seating in the ball bearing.